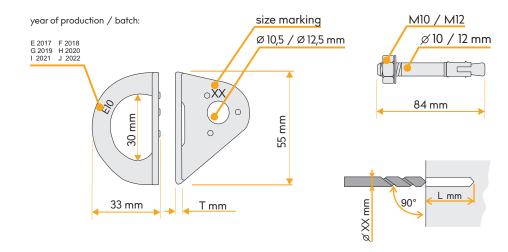

## **DESCRIPTION**

|          | Code      | Material               | Ø XX<br>[mm] | L<br>[mm] | T<br>[mm] | WEIGHT<br>[g] |
|----------|-----------|------------------------|--------------|-----------|-----------|---------------|
|          | RK702XX10 | A4 stainless           | 10           | -         | 3         | 42            |
|          | RK702XX12 |                        | 12           |           |           | 42            |
| Co       | RK704XX10 | Steel<br>(zinc plated) | 10           | -         | 4         | /2            |
|          | RK704XX12 |                        | 12           |           |           | 62            |
| <u> </u> | RK715XX10 | A4 stainless           | 10           | 75        | 3         | 112           |
|          | RK715XX12 |                        | 12           |           |           | 140           |
| C        | RK716XX10 | Steel<br>(zinc plated) | 10           | 75        | 4         | 100           |
|          | RK716XX12 |                        | 12           |           |           | 125           |

### **TECHNICAL DATA**