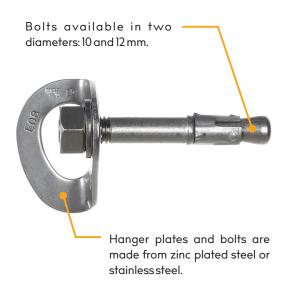

Hanger plates and bolts for permanent anchor points. Available in two different materials and two bolt sizes.

## **DESCRIPTION**

|          | Code      | Material               | Ø XX<br>[mm] | L<br>[mm] | T<br>[mm] | WEIGHT<br>[g] |
|----------|-----------|------------------------|--------------|-----------|-----------|---------------|
|          | RK702XX10 | A4 stainless           | 10           | -         | 3         | 42            |
|          | RK702XX12 |                        | 12           |           |           | 42            |
| Co       | RK704XX10 | Steel<br>(zinc plated) | 10           | -         | 4         | /2            |
|          | RK704XX12 |                        | 12           |           |           | 62            |
| <u> </u> | RK715XX10 | A4 stainless           | 10           | 75        | 3         | 112           |
|          | RK715XX12 |                        | 12           |           |           | 140           |
| C        | RK716XX10 | Steel<br>(zinc plated) | 10           | 75        | 4         | 100           |
|          | RK716XX12 |                        | 12           |           |           | 125           |